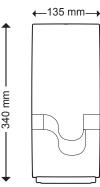

## **Data Sheet**

Article: 92270 Raw material: Plastic EAN: 80 22650 922701 Colour: White Box dimensions: W= 150 mm D= 125 mm H= 345 mm Pieces per pallet: 135

Packaging: corrugated board Gross weight: gr 750 Net weight: gr 600 Pieces per pack: 1 Volume of Box: 6,4 dm<sup>3</sup>