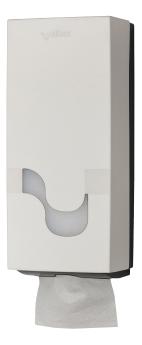

## 92270 | White

## **Folded Toilet Paper**

- For folded toilet paper. .
- Minimum width of folded toilet paper cm 9 and maximum cm 11.
- One by one dispensing: reduces the 30% of consumption
- respect to the traditional rolls.
- Capacity: more than two refills.
- Opalescent window: easy to see when new refill is needed.
- Dispenser with lock and removable key.